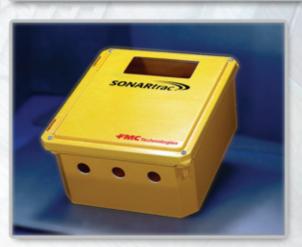

Modifications can be mixed and matched in an endless number of combinations. They can take the form of:

- Custom mold-in colors
- Silk screening
- EMI/RFI shielding
- Custom window sizes
- Custom cutouts/holes
- Custom size enclosures
- Other special requests

# **Mod**Right

The ModRight program is multi faceted and designed to meet a range of unique requirements from simple hole drilling to full custom blend of fiberglass material.