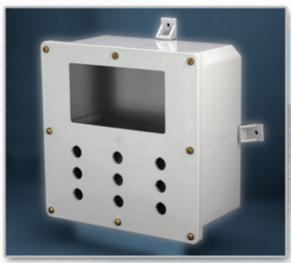

Modifications can be mixed and matched in an endless number of combinations. They can take the form of:

- Custom mold-in colors
- Silk screening
- EMI/RFI shielding
- Custom window sizes
- Custom cutouts/holes
- Custom size enclosures
- Other special requests

# **Mod**Right

The ModRight program is multi faceted and designed to meet a range of unique requirements from simple hole drilling to full custom blend of fiberglass material.